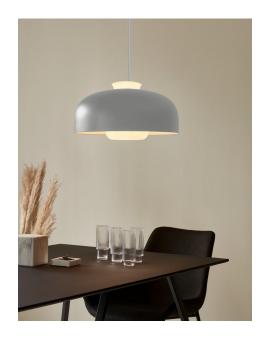

Area: Indoor

Miry is a decorative series in metal with an element of white opal glass in the middle of the shade. The glass element protrudes both on the top and bottom of the shade, thus ensuring that the light is directed both upwards and downwards. The white opal glass covers the light source and contributes to a soft and comfortable light.