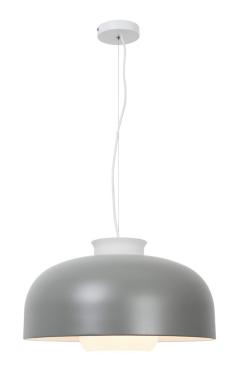

## nordlux®

Height (cm): 27.5 Width (cm): 50

50

Diameter (cm): 50

## Miry

Item number: 2010733010 Grey EAN: 5704924001574

Packaging unit 2 Material: Metal/Glass

IP20, Class 2 (Double isolated), 230V Cord: 200 cm, White textile cable Can the cable be replaced? No

E27, Max. 40W, Light source not included

Area: Indoor

Miry is a decorative series in metal with an element of white opal glass in the middle of the shade. The glass element protrudes both on the top and bottom of the shade, thus ensuring that the light is directed both upwards and downwards. The white opal glass covers the light source and contributes to a soft and comfortable light.