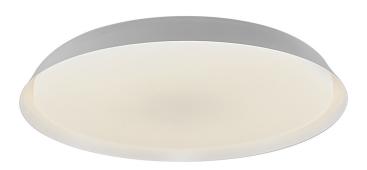

## nordlux®

Projection (cm): 5.6 Width (cm): 36.5

36.5

Shade diameter (cm): 36.5

## **Piso**

Item number: 2010756001 White EAN: 5704924001581

Packaging unit 3
Material: Metal/Plastic

IP20, Class 2 (Double isolated), 230V LED MODUL, Light source incl. 22w led

Area: Indoor

## Lightsource info (pr. lightsource)

Lumen: 1600 Lumen/Watt: 73 Lifetime: 25000 On/Off: 15000

Colour temperature: 2200-2700K

RA: 80

Beam angle: 120° Dimmable: Yes

Energy class A

Piso oozes of Nordic minimalism. The stylish design gives Piso a timeless and modern expression, where the large illuminated surface contributes to a beautiful homogenous light. The slim design is combined with built-in dim-to-warm technology, which makes it extremely easy to change the light temperature in your room. Thus, Piso combines design and functionality in the most compelling manner.