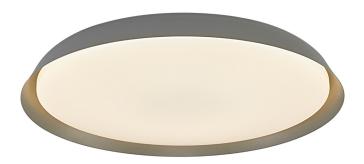

## nordlux®

Projection (cm): 5.6 Width (cm): 36.5 36.5 Shade diameter (cm): 36.5

## Piso

Item number: 2010756010 Grey EAN: 5704924001598

Packaging unit 3 Material: Metal/Plastic IP20, Class 2 (Double isolated), 230V LED MODUL, Light source incl. 22w led

Area: Indoor

## Lightsource info (pr. lightsource)

Lumen: 1300 Lumen/Watt: 59 Lifetime: 25000 On/Off: 15000 Colour temperature: 2200-2700K RA: 80 Beam angle: 120° Dimmable: No

Energy class A

Piso oozes of Nordic minimalism. The stylish design gives Piso a timeless and modern expression, where the large illuminated surface contributes to a beautiful homogenous light. The slim design is combined with built-in dim-to-warm technology, which makes it extremely easy to change the light temperature in your room. Thus, Piso combines design and functionality in the most compelling manner.