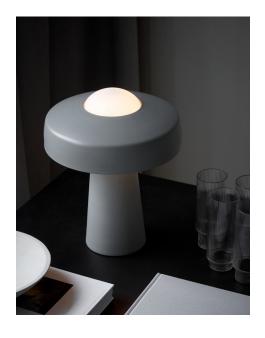

## nordlux®

Height (cm): 34 Width (cm): 26.7

26.7

Diameter (cm): 26.7

## **Time**

Item number: 2010925010 Grey EAN: 5704924001697

Packaging unit 3 Material: Metal/Glass

IP20, Class 2 (Double isolated), 230V Cord: 150 cm, White textile cable Can the cable be replaced? No

Switch on the fixture

E27, Max. 40W, Light source not included

Area: Indoor

Time is inspired by sponges in the forest, and together with the combination of matte metal and glass a simple and elegant expression is obtained. An upward and downward light is created with the small glass element on the top of the shade, which contributes to a cozy atmosphere. Time has a built-in on/off function