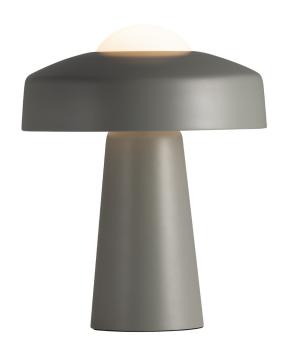

## nordlux®

Height (cm): 34 Width (cm): 26.7

26.7

Diameter (cm): 26.7

## **Time**

Item number: 2010925010 Grey EAN: 5704924001697

Packaging unit 3 Material: Metal/Glass

IP20, Class 2 (Double isolated), 230V Cord: 150 cm, White textile cable Can the cable be replaced? No

Switch on the fixture

E27, Max. 40W, Light source not included

Area: Indoor

Time is inspired by sponges in the forest, and together with the combination of matte metal and glass a simple and elegant expression is obtained. An upward and downward light is created with the small glass element on the top of the shade, which contributes to a cozy atmosphere. Time has a built-in on/off function