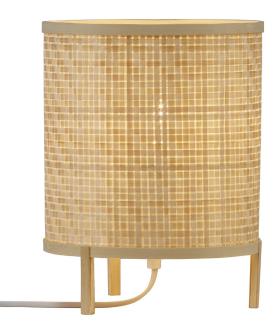

## Trinidad

## nordlux®

Height (cm): 25 Width (cm): 19 19 Diameter (cm): 19

## Trinidad

Item number: 2011135015 Nature (brown) EAN: 5704924001871

Packaging unit 3 Material: Wood IP20, Class 2 (Double isolated), 230V Cord: 150 cm, White Can the cable be replaced? No Switch on the cable E27, Max. 15W, Light source not included