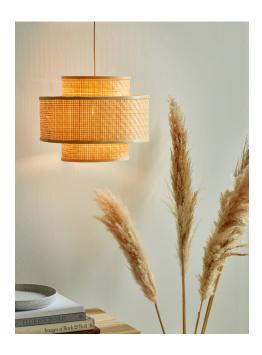

## Trinidad

Area: Indoor Energy class A++ - D

The Trinidad series is made of the beautiful and natural bamboo material, which brings the nature into the interior in the finest way. The braided pattern of bamboo is handmade and provides a decorative light pattern in the room as the light shines through the braided bamboo beams, thus creating a warm and cozy atmosphere.