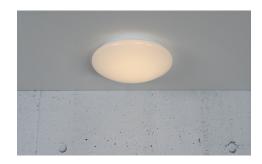

## **Montone 25**

Item number: 2015176101 White EAN: 5704924002267

Packaging unit 3 Material: Metal/Plastic IP44, Class 1 (Earth contact), 230V LED MODUL, Light source incl. 8w led

Area: Indoor Energy class A+

## Lightsource info (pr. lightsource)

Lumen: 800 Lumen/Watt: 100 Lifetime: 20000 On/Off: 20000

Colour temperature: 2700K

RA: 80

Beam angle: 120° Dimmable: No

Energy class A+

Montone is a classic and timeless ceiling lamp with an opal white shade, which gives a nice and pleasant light. The simple expression means that Montone fits beautifully into most homes. The ceiling lamp has an integrated LED lighting source, which is energy-saving and contributes to long life.