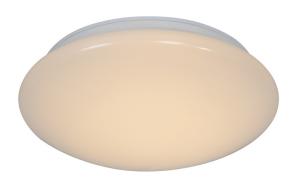

## **Montone 25**

Item number: 2015176101 White EAN: 5704924002267

Packaging unit 3 Material: Metal/Plastic IP44, Class 1 (Earth contact), 230V LED MODUL, Light source incl. 8w led

Area: Indoor Energy class A+

## Lightsource info (pr. lightsource)

Lumen: 800 Lumen/Watt: 100 Lifetime: 20000 On/Off: 20000

Colour temperature: 2700K

RA: 80

Beam angle: 120° Dimmable: No

Energy class A+

Montone is a classic and timeless ceiling lamp with an opal white shade, which gives a nice and pleasant light. The simple expression means that Montone fits beautifully into most homes. The ceiling lamp has an integrated LED lighting source, which is energy-saving and contributes to long life.