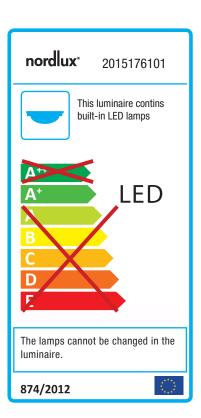

## **Montone 25**

Item number: 2015176101 White EAN: 5704924002267

Packaging unit 3 Material: Metal/Plastic IP44, Class 1 (Earth contact), 230V LED MODUL, Light source incl. 8w led

Area: Indoor Energy class A+

## Lightsource info (pr. lightsource)

Lumen: 800 Lumen/Watt: 100 Lifetime: 20000 On/Off: 20000

Colour temperature: 2700K

RA: 80

Beam angle: 120° Dimmable: No

Energy class A+

Montone is a classic and timeless ceiling lamp with an opal white shade, which gives a nice and pleasant light. The simple expression means that Montone fits beautifully into most homes. The ceiling lamp has an integrated LED lighting source, which is energy-saving and contributes to long life.