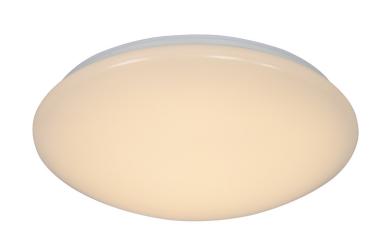

## nordlux®

Height (cm): 10 Projection (cm): 10 Width (cm): 36 36 Diameter (cm): 36 Shade diameter (cm): 36

## Montone 36

Item number: 2015206101 White EAN: 5704924002281

Packaging unit 3 Material: Metal/Plastic IP20, Class 1 (Earth contact), 230V LED MODUL, Light source incl. 18w led

Area: Indoor

## Lightsource info (pr. lightsource)

Lumen: 2000 Lumen/Watt: 111 Lifetime: 20000 On/Off: 20000 Colour temperature: 2700K RA: 80 Beam angle: 120° Dimmable: No

Energy class A+

Montone is a classic and timeless ceiling lamp with an opal white shade, which gives a nice and pleasant light. The simple expression means that Montone fits beautifully into most homes. The ceiling lamp has an integrated LED lighting source, which is energy-saving and contributes to long life.