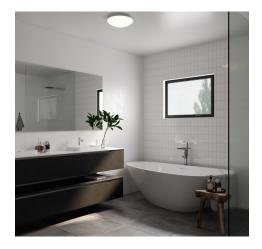

## Montone 36

Item number: 2015206101 White EAN: 5704924002281

Packaging unit 3 Material: Metal/Plastic IP20, Class 1 (Earth contact), 230V LED MODUL, Light source incl. 18w led

Area: Indoor

## Lightsource info (pr. lightsource)

Lumen: 2000 Lumen/Watt: 111 Lifetime: 20000 On/Off: 20000 Colour temperature: 2700K RA: 80 Beam angle: 120° Dimmable: No

Energy class A+

Montone is a classic and timeless ceiling lamp with an opal white shade, which gives a nice and pleasant light. The simple expression means that Montone fits beautifully into most homes. The ceiling lamp has an integrated LED lighting source, which is energy-saving and contributes to long life.