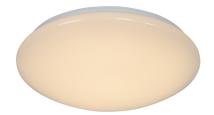

## nordlux®

Height (cm): 10 Projection (cm): 10 Width (cm): 36 36 Shade diameter (cm): 36

## Montone 36

Item number: 2015216101 White EAN: 5704924002298

Packaging unit 3 Material: Metal/Plastic IP44, Class 1 (Earth contact), 230V LED MODUL, Light source incl. 18w led

Area: Indoor Energy class A+

## Lightsource info (pr. lightsource)

Lumen: 2000 Lumen/Watt: 111 Lifetime: 20000 On/Off: 20000 Colour temperature: 2700K RA: 80 Beam angle: 120° Dimmable: No

Energy class A+

Montone is a classic and timeless ceiling lamp with an opal white shade, which gives a nice and pleasant light. The simple expression means that Montone fits beautifully into most homes. The ceiling lamp has an integrated LED lighting source, which is energy-saving and contributes to long life.