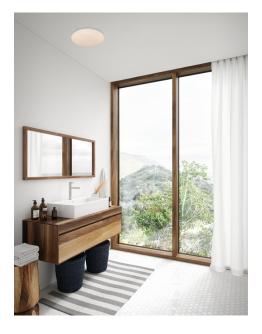

## Lightsource info (pr. lightsource)

Lumen: 2000 Lumen/Watt: 111 Lifetime: 20000 On/Off: 20000 Colour temperature: 2700K RA: 80 Beam angle: 120° Dimmable: No

Energy class A+

Montone is a classic and timeless ceiling lamp with an opal white shade, which gives a nice and pleasant light. The simple expression means that Montone fits beautifully into most homes. The ceiling lamp has an integrated LED lighting source, which is energy-saving and contributes to long life.