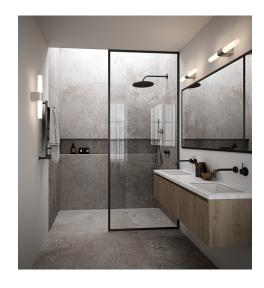

## **Helva Double**

## **Helva Double**

Item number: 2015321033 Chrome EAN: 5704924002595

Packaging unit 3 Material: Plastic/Plastic IP44, Class 2 (Double isolated), 230V Switch on the fixture

LED MODUL, Light source incl. 9,5w led

## Lightsource info (pr. lightsource)

Lumen: 900 Lumen/Watt: 100 Lifetime: 25000 On/Off: 20000

Colour temperature: 3000/4000K

RA: 90 Dimmable: No

Helva Double is a modern and minimalistic wall lamp with integrated LED and 2-step Moodmaker SceneSelect functionality, that allows you to dim the light by touch and select your ideal colour temperature with a beautiful and natural light, R90. As the wall lamp has been given a high degree of protection, IP44, makes it suitable for humid areas like the bathroom.