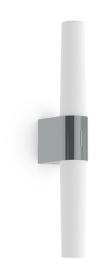

## **Helva Double**

## nordlux®

Height (cm): 10.6 Projection (cm): 10.5 Width (cm): 5.7 42.5

## **Helva Double**

Item number: 2015321033 Chrome EAN: 5704924002595

Packaging unit 3 Material: Plastic/Plastic IP44, Class 2 (Double isolated), 230V Switch on the fixture

LED MODUL, Light source incl. 9,5w led

## Lightsource info (pr. lightsource)

Lumen: 900 Lumen/Watt: 100 Lifetime: 25000 On/Off: 20000

Colour temperature: 3000/4000K

RA: 90 Dimmable: No

Helva Double is a modern and minimalistic wall lamp with integrated LED and 2-step Moodmaker SceneSelect functionality, that allows you to dim the light by touch and select your ideal colour temperature with a beautiful and natural light, R90. As the wall lamp has been given a high degree of protection, IP44, makes it suitable for humid areas like the bathroom.