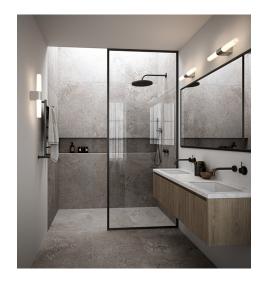

## **Helva Double**

## **Helva Double**

Item number: 2015321055 Brushed Nickel EAN: 5704924002601

Packaging unit 3 Material: Plastic/Plastic IP44, Class 2 (Double isolated), 230V Switch on the fixture

LED MODUL, Light source incl. 9,5w led

## Lightsource info (pr. lightsource)

Lumen: 900 Lumen/Watt: 100 Lifetime: 25000 On/Off: 20000

Colour temperature: 3000/4000K

RA: 90 Dimmable: No

Helva Double is a modern and minimalistic wall lamp with integrated LED and 2-step Moodmaker SceneSelect functionality, that allows you to dim the light by touch and select your ideal colour temperature with a beautiful and natural light, R90. As the wall lamp has been given a high degree of protection, IP44, makes it suitable for humid areas like the bathroom.