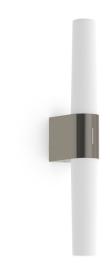

## **Helva Double**

## nordlux®

Height (cm): 10.6 Projection (cm): 10.5 Width (cm): 5.7 42.5

## **Helva Double**

Item number: 2015321055 Brushed Nickel EAN: 5704924002601

Packaging unit 3 Material: Plastic/Plastic IP44, Class 2 (Double isolated), 230V Switch on the fixture

LED MODUL, Light source incl. 9,5w led