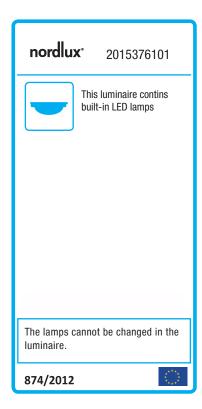

## Theros IP44 3000K/4000K

Item number: 2015376101 Chrome EAN: 5704924002632

Packaging unit 3

Material: Plastic/Aluminium

IP44, Class 2 (Double isolated), 230V LED MODUL, Light source incl. 17w led

Area: Indoor

## Lightsource info (pr. lightsource)

Lumen: 1650 Lumen/Watt: 110 Lifetime: 25000 On/Off: 20000

Colour temperature: 3000/4000K

RA: 90 Dimmable: No

Theros ceiling lamp is integrated with the 3-step Moodmaker Scene-Select function that is operated by your standard wall switch and offers you a night light option that direct the light only towards the ceiling. The incorporation of a high degree of protection, IP44, makes Theros ideal for creating the perfect lighting in the bathroom.