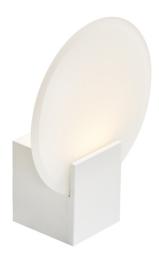

## nordlux®

Hester

Height (cm): 25.5 Width (cm): 9.25 20

## Hester

Item number: 2015391001 White EAN: 5704924002649

Packaging unit 3 Material: Plastic/Glass IP44, Class 2 (Double isolated), 230V LED MODUL, Light source incl. 9,5w led

Area: Indoor Transformer/driver placement: I lampen

## Lightsource info (pr. lightsource)

Lumen: 900 Lumen/Watt: 100 Lifetime: 25000 On/Off: 20000 Colour temperature: 3000K RA: 90 Dimmable: No

Hester is a modern and dimmable wall lamp where the shade is beautifully made out of tempered frosted cutted glass. The combination of the high degree of protection, IP44, and the integrated 3-step dimmable Moodmaker makes Hester perfect for creating lighting in the bathroom.