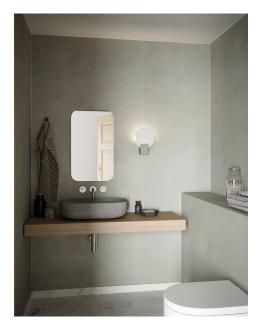

## Lightsource info (pr. lightsource)

Lumen: 900 Lumen/Watt: 100 Lifetime: 25000 On/Off: 20000 Colour temperature: 3000K RA: 90 Dimmable: No

Hester is a modern and dimmable wall lamp where the shade is beautifully made out of tempered frosted cutted glass. The combination of the high degree of protection, IP44, and the integrated 3-step dimmable Moodmaker makes Hester perfect for creating lighting in the bathroom.