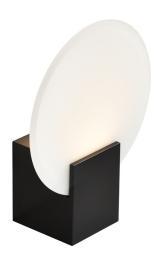

## nordlux®

Height (cm): 25.5 Width (cm): 9.25

20

## Hester

Item number: 2015391003 Black EAN: 5704924002656

Packaging unit 3
Material: Plastic/Glass
IP44, Class 2 (Double isolated), 230V
LED MODUL, Light source incl. 9,5w led

Area: Indoor

Transformer/driver placement: I lampen

## Lightsource info (pr. lightsource)

Lumen: 900 Lumen/Watt: 100 Lifetime: 25000 On/Off: 20000

Colour temperature: 3000K

RA: 90 Dimmable: No

Hester is a modern and dimmable wall lamp where the shade is beautifully made out of tempered frosted cutted glass. The combination of the high degree of protection, IP44, and the integrated 3-step dimmable Moodmaker makes Hester perfect for creating lighting in the bathroom.