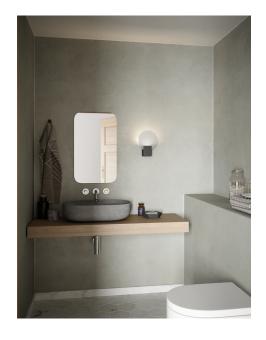

## Lightsource info (pr. lightsource)

Lumen: 900 Lumen/Watt: 100 Lifetime: 25000 On/Off: 20000

Colour temperature: 3000K

RA: 90 Dimmable: No

Hester is a modern and dimmable wall lamp where the shade is beautifully made out of tempered frosted cutted glass. The combination of the high degree of protection, IP44, and the integrated 3-step dimmable Moodmaker makes Hester perfect for creating lighting in the bathroom.