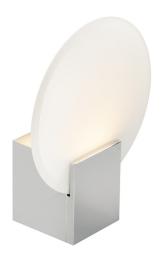

## Hester

Item number: 2015391033 Chrome EAN: 5704924002663

Packaging unit 3 Material: Plastic/Glass

IP44, Class 2 (Double isolated), 230V LED MODUL, Light source incl. 9,5w led

Area: Indoor

Transformer/driver placement: I lampen

## Lightsource info (pr. lightsource)

Lumen: 900 Lumen/Watt: 100 Lifetime: 25000 On/Off: 20000

Colour temperature: 3000K

RA: 90 Dimmable: No

Hester is a modern and dimmable wall lamp where the shade is beautifully made out of tempered frosted cutted glass. The combination of the high degree of protection, IP44, and the integrated 3-step dimmable Moodmaker makes Hester perfect for creating lighting in the bathroom.