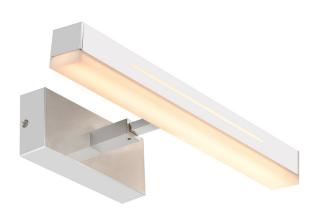

## nordlux®

Height (cm): 7.5 Projection (cm): 7.5 Width (cm): 14.6

40

## Otis 40

Item number: 2015401033 Chrome EAN: 5704924002694

Packaging unit 3 Material: Aluminium/Plastic

IP44, Class 2 (Double isolated), 230V LED MODUL, Light source incl. 14w led

Area: Indoor

Transformer/driver placement: I lampen

## Lightsource info (pr. lightsource)

Lumen: 1300 Lumen/Watt: 100 Lifetime: 25000 On/Off: 20000

Colour temperature: 3000K

RA: 90 Dimmable: No

Otis is an elegant wall lamp that is perfect for the use in the bathroom due to its high degree of protection, IP44. Otis equipped with a 2 step-Moodmaker and can be installed both vertically and horizontally – making it perfect for your personal light wishes.