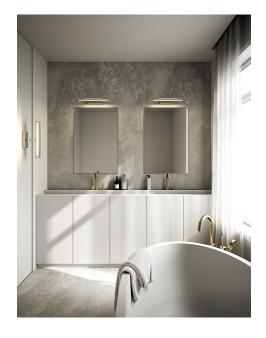

## Lightsource info (pr. lightsource)

Lumen: 1300 Lumen/Watt: 100 Lifetime: 25000 On/Off: 20000

Colour temperature: 3000K

RA: 90 Dimmable: No

Otis is an elegant wall lamp that is perfect for the use in the bathroom due to its high degree of protection, IP44. Otis equipped with a 2 step-Moodmaker and can be installed both vertically and horizontally – making it perfect for your personal light wishes.