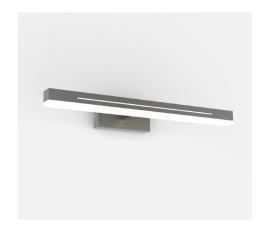

## nordlux®

Height (cm): 7.5 Projection (cm): 7.5 Width (cm): 14.6

40

## Otis 40

Item number: 2015401055 Brushed Nickel EAN: 5704924002700

Packaging unit 3

Material: Aluminium/Plastic

IP44 Class 2 (Double isolated)

IP44, Class 2 (Double isolated), 230V LED MODUL, Light source incl. 14w led

## Lightsource info (pr. lightsource)

Lumen: 1300 Lumen/Watt: 100 Lifetime: 25000 On/Off: 20000

Colour temperature: 3000K

RA: 90 Dimmable: No

Otis is an elegant wall lamp that is perfect for the use in the bathroom due to its high degree of protection, IP44. Otis equipped with a 2 step-Moodmaker and can be installed both vertically and horizontally – making it perfect for your personal light wishes.