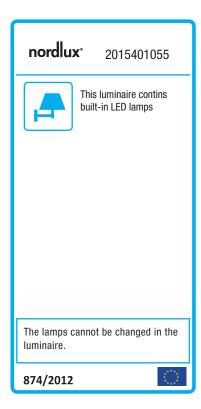

## Otis 40

Item number: 2015401055 Brushed Nickel EAN: 5704924002700

Packaging unit 3

Material: Aluminium/Plastic

IP44 Class 2 (Double isolated)

IP44, Class 2 (Double isolated), 230V LED MODUL, Light source incl. 14w led