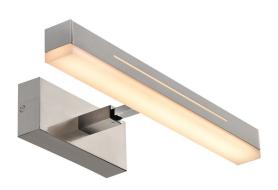

## Otis 40

Item number: 2015401055 Brushed Nickel EAN: 5704924002700

Packaging unit 3

Material: Aluminium/Plastic

IP44 Class 2 (Double isolated)

IP44, Class 2 (Double isolated), 230V LED MODUL, Light source incl. 14w led

Area: Indoor

Transformer/driver placement: I lampen

## Lightsource info (pr. lightsource)

Lumen: 1300 Lumen/Watt: 100 Lifetime: 25000 On/Off: 20000

Colour temperature: 3000K

RA: 90 Dimmable: No

Otis is an elegant wall lamp that is perfect for the use in the bathroom due to its high degree of protection, IP44. Otis equipped with a 2 step-Moodmaker and can be installed both vertically and horizontally – making it perfect for your personal light wishes.