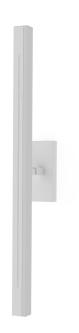

Height (cm): 7.5 Projection (cm): 7.5 Width (cm): 14.6

60

## Otis 60

Item number: 2015411001 White EAN: 5704924002717

Packaging unit 3

Material: Aluminium/Plastic

IP44, Class 2 (Double isolated), 230V LED MODUL, Light source incl. 17w led

Area: Indoor

Transformer/driver placement: I lampen

## Lightsource info (pr. lightsource)

Lumen: 1650 Lumen/Watt: 103 Lifetime: 25000 On/Off: 20000

Colour temperature: 3000K

RA: 90 Dimmable: No

Otis is an elegant wall lamp that is perfect for the use in the bathroom due to its high degree of protection, IP44. Otis equipped with a 2 step-Moodmaker and can be installed both vertically and horizontally – making it perfect for your personal light wishes.