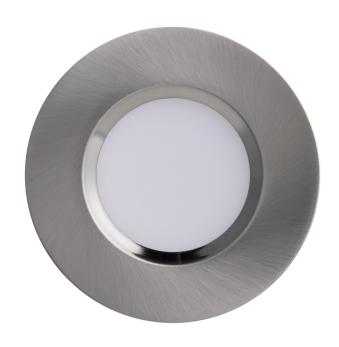

## Mahi IP65 1-Kit

Item number: 2015430155 Brushed Nickel

EAN: 5704924002779

Packaging unit 3 Material: Plastic/Metal

IP65, Class 2 (Double isolated), 230V

Cord: 13 cm, LED MODUL, Light source incl. 8,3w led

## Lightsource info (pr. lightsource)

Lumen: 621 Lumen/Watt: 73 Lifetime: 20000 On/Off: 20000

Colour temperature: 3000K

RA: 80 Candela: 310 Beam angle: 100° Dimmable: No

Energy class A+

Mahi is a dimmable and inter connectable downlight that is due to its high degree of protection, IP65, both safe for bathroom use and integrated with the newest 3-step Moodmaker technology. The light can smoothly be dimmed and operated from the standard wall switch which means that the perfect lighting is only a few clicks away.