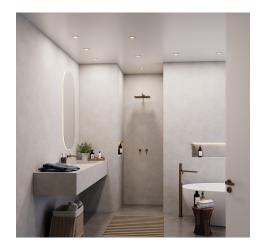

## nordlux®





Height (cm): 4.5 Width (cm): 8.5 8.5

## Mahi IP65 1-Kit

Item number: 2015430155 Brushed Nickel

EAN: 5704924002779

Packaging unit 3 Material: Plastic/Metal

IP65, Class 2 (Double isolated), 230V

Cord: 13 cm, LED MODUL, Light source incl. 8,3w led

Area: Indoor

Transformer/driver placement: På ledningen

## Lightsource info (pr. lightsource)

Lumen: 621 Lumen/Watt: 73 Lifetime: 20000 On/Off: 20000

Colour temperature: 3000K

RA: 80 Candela: 310 Beam angle: 100° Dimmable: No

Energy class A+

Mahi is a dimmable and inter connectable downlight that is due to its high degree of protection, IP65, both safe for bathroom use and integrated with the newest 3-step Moodmaker technology. The light can smoothly be dimmed and operated from the standard wall switch which means that the perfect