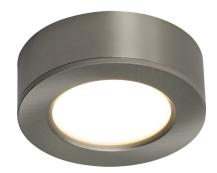

## nordlux®

Height (cm): 2.1 Projection (cm): 2.1 Width (cm): 6.4 6.4

## Kitchenio 1-kit

Item number: 2015450155 Brushed Nickel EAN: 5704924002809

Packaging unit 3 Material: Plastic/Plastic IP20, Class 2 (Double isolated), 230V LED MODUL, Light source incl. 2w led

Area: Indoor

## Lightsource info (pr. lightsource)

Lumen: 170 Lumen/Watt: 85 Lifetime: 25000 On/Off: 15000 Colour temperature: 3000-4000K RA: 80 Beam angle: 110° Dimmable: No

Energy class A++

The under-cabinet light Kitchenio is very flexible when it comes to installation as it can easily be recessed, or surface mounted using either screws or double tape. Especially, the included 2 or 4 wire connector block make Kitchenio ready for immediate installation. Equipped with both a 2-step Moodmaker and a memory and reset function enables you to change and save your favourite light setting.