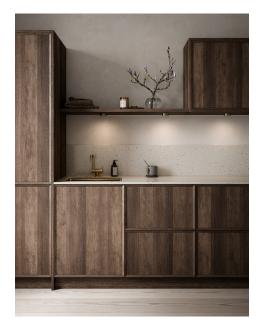

## Lightsource info (pr. lightsource)

Lumen: 170 Lumen/Watt: 85 Lifetime: 25000 On/Off: 15000 Colour temperature: 3000-4000K RA: 80 Beam angle: 110° Dimmable: No

Energy class A++

The under-cabinet light Kitchenio is very flexible when it comes to installation as it can easily be recessed, or surface mounted using either screws or double tape. Especially, the included 2 or 4 wire connector block make Kitchenio ready for immediate installation. Equipped with both a 2-step Moodmaker and a memory and reset function enables you to change and save your favourite light setting.