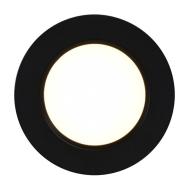

## nordlux®

Height (cm): 2.1 Projection (cm): 2.1 Width (cm): 6.4

6.4

Diameter (cm): 6.4

## Kitchenio 3-kit

Item number: 2015460103 Black EAN: 5704924002823

Packaging unit 3 Material: Plastic/Plastic

IP20, Class 2 (Double isolated), 230V LED MODUL, Light source incl. 2w led

Area: Indoor