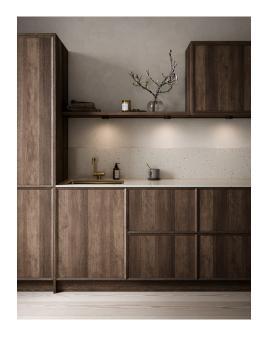

## Kitchenio 3-kit

Item number: 2015460103 Black EAN: 5704924002823

Packaging unit 3 Material: Plastic/Plastic

IP20, Class 2 (Double isolated), 230V LED MODUL, Light source incl. 2w led

Area: Indoor

## Lightsource info (pr. lightsource)

Lumen: 170 Lumen/Watt: 85 Lifetime: 25000 On/Off: 15000

Colour temperature: 3000-4000K

RA: 80

Beam angle: 110° Dimmable: No

Energy class A++

The under-cabinet light Kitchenio is very flexible when it comes to installation as it can easily be recessed, or surface mounted using either screws or double tape. Especially, the included 2 or 4 wire connector block make Kitchenio ready for immediate installation. Equipped with both a 2-step Moodmaker and a memory and reset function enables you to change and save your favourite light setting.