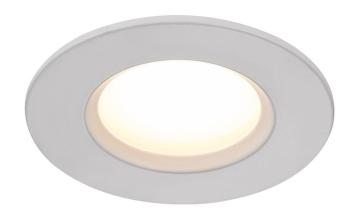

## **Dorado Smart Light 1-Kit**

## **Dorado Smart Light 1-Kit**

Item number: 2015650101 White EAN: 5704924003004

Packaging unit 6
Material: Plastic/Metal

IP65, Class 2 (Double isolated), 230V LED MODUL, Light source incl. 4,7w led

Area: Outdoor

Lightsource info (pr. lightsource)

Lumen: 380 Lifetime: 20000

Colour temperature: 2200-6500K

RA: 80

Beam angle: 36° Dimmable: No

Dorado Smart Light is simple and modern downlight which has a high degree of protection, IP65, making it suitable for both outdoor and bathroom use. Using the integrated Nordlux Smart Light function allows you to control the light from your selected device.