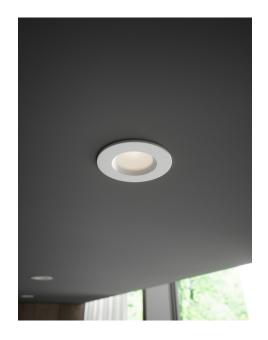

## **Dorado Smart Light 1-Kit**

## nordlux®

Spot diameter (cm): 8.5 Spot Height (cm): 5.4 Hole diameter (cm): 7.2 Mounting height (cm): 6.8

## **Dorado Smart Light 1-Kit**

Item number: 2015650101 White EAN: 5704924003004

Packaging unit 6
Material: Plastic/Metal

IP65, Class 2 (Double isolated), 230V LED MODUL, Light source incl. 4,7w led

Area: Outdoor