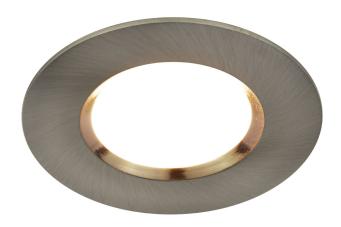

## **Dorado Smart Light 1-Kit**

Projection (cm): 5.4 Spot diameter (cm): 8.5 Spot Height (cm): 5.4 Hole diameter (cm): 7.2 Mounting height (cm): 6.8

## **Dorado Smart Light 1-Kit**

Item number: 2015650155 Brushed Nickel

EAN: 5704924003066

Packaging unit 6 Material: Plastic/Metal

IP65, Class 2 (Double isolated), 230V LED MODUL, Light source incl. 4,7w led