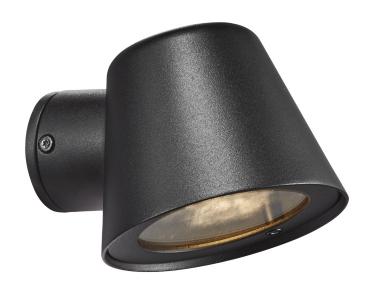

## nordlux®

Height (cm): 10.7 Projection (cm): 14.7 Width (cm): 11.5

## **Aleria**

Item number: 2019131003 Black EAN: 5704924000720

Packaging unit 3 Material: Metal IP44, Class 1 (Earth contact), 230V

GU10, Max. 35W, Light source not included

Parallel connection not possible

Area: Outdoor Energy class A++ - E

Inspired by the South European design language, Aleria got its name and form from the inviting city on Corsica with the same name. Aleria is a small lamp that does not take up any unnecessary space, but at the same time provides a good functional light. With the soft shapes and elegant design this lamp becomes a beautiful decoration for your outdoor space.