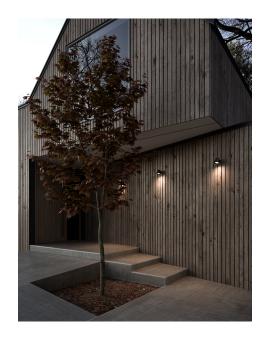

Area: Outdoor Energy class A++ - E

Inspired by the South European design language, Aleria got its name and form from the inviting city on Corsica with the same name. Aleria is a small lamp that does not take up any unnecessary space, but at the same time provides a good functional light. With the soft shapes and elegant design this lamp becomes a beautiful decoration for your outdoor space.