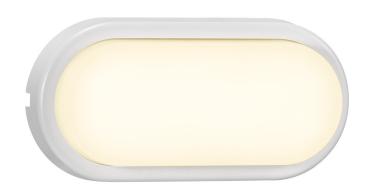

## **Cuba Energy**

Item number: 2019181001 White EAN: 5704924001901

Packaging unit 3
Material: Plastic/Plastic

IP54, Class 2 (Double isolated), 230V LED MODUL, Light source incl. 6,5w led

Area: Outdoor

Total driver+bulb consumption (Watt): 6.5 Transformer/driver placement: I lampen

## Lightsource info (pr. lightsource)

Lumen: 700 Lumen/Watt: 107 Lifetime: 30000 On/Off: 15000

Colour temperature: 3000K

RA: 80

Beam angle: 120° Dimmable: No

Energy class A++

Cuba is an LED lamp of minimalistic design and high functionality as it is ideal for placement on both ceiling and wall. The round lamp emits a beautiful and functional light, and even has a high degree of protection, IP54, which makes it ideal for outdoor use. As Cuba is suitable for humid areas, it can further be mounted in the bathroom or basement.