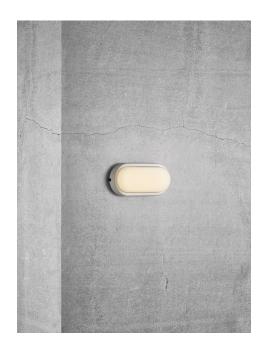

## **Cuba Energy**

Item number: 2019181001 White EAN: 5704924001901

Packaging unit 3
Material: Plastic/Plastic

IP54, Class 2 (Double isolated), 230V LED MODUL, Light source incl. 6,5w led

Area: Outdoor

Total driver+bulb consumption (Watt): 6.5 Transformer/driver placement: I lampen

## Lightsource info (pr. lightsource)

Lumen: 700 Lumen/Watt: 107 Lifetime: 30000 On/Off: 15000

Colour temperature: 3000K

RA: 80

Beam angle: 120° Dimmable: No

Energy class A++

Cuba is an LED lamp of minimalistic design and high functionality as it is ideal for placement on both ceiling and wall. The round lamp emits a beautiful and functional light, and even has a high degree of protection, IP54, which makes it ideal for outdoor use. As Cuba is suitable for humid areas, it can further be mounted in the bathroom or basement.