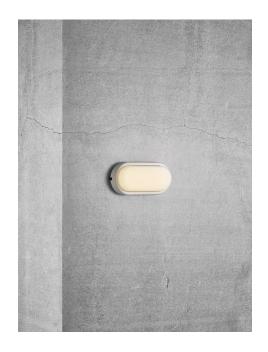

## nordlux®

Height (cm): 20.5 Width (cm): 4.3

## **Cuba Bright**

Item number: 2019191001 White EAN: 5704924001918

Packaging unit 3

Material: Plastic/Aluminium

IP54, Class 2 (Double isolated), 230V LED MODUL, Light source incl. 14w led

Area: Outdoor

Total driver+bulb consumption (Watt): 13 Transformer/driver placement: I lampen