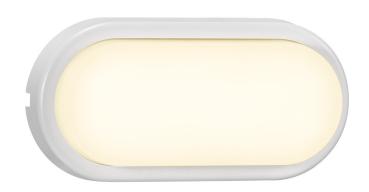

## **Cuba Bright**

Item number: 2019191001 White EAN: 5704924001918

Packaging unit 3

Material: Plastic/Aluminium

IP54, Class 2 (Double isolated), 230V LED MODUL, Light source incl. 14w led

Area: Outdoor

Total driver+bulb consumption (Watt): 13 Transformer/driver placement: I lampen

## Lightsource info (pr. lightsource)

Lumen: 1600 Lumen/Watt: 114 Lifetime: 30000 On/Off: 15000

Colour temperature: 3000K

RA: 80

Beam angle: 120° Dimmable: No

Energy class A++

Cuba is an LED lamp of minimalistic design and high functionality as it is ideal for placement on both ceiling and wall. The round lamp emits a beautiful and functional light, and even has a high degree of protection, IP54, which makes it ideal for outdoor use. As Cuba is suitable for humid areas, it can further be mounted in the bathroom or basement.