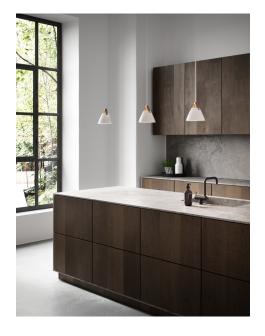

Area: Indoor

Energy class A++ - D

Glass and leather go well with the light Nordic style. The combination of these materials also allows the light to visually interact with a modern interior, where combining materials is one of the biggest current trends. With Strap it seems obvious – just as obvious as how a Nordic light design is named after a leather strap. The narrow and elegant leather gives Strap both a warm and raw look, which balances between the classic and the industrial. It comes with two leather straps in brown and black respectively, so it's up to you to give your Strap the final look. Design by Bjørn + Balle.