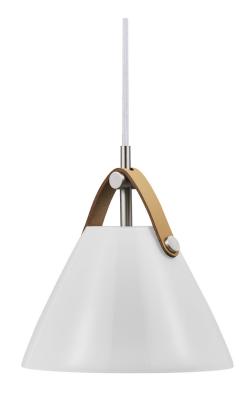

Height (cm): 17.1 Width (cm): 16.5

16.5

Shade diameter (cm): 16.5

## Strap 16

Item number: 2020013001 Nickel

EAN: 5704924000379 Packaging unit 3 Material: Glass

IP20, Class 2 (Double isolated), 230V Cord: 300 cm, White textile cable Can the cable be replaced? No

G9, Max. 40W, Light source not included

Area: Indoor

Energy class A++ - D

Glass and leather go well with the light Nordic style. The combination of these materials also allows the light to visually interact with a modern interior, where combining materials is one of the biggest current trends. With Strap it seems obvious – just as obvious as how a Nordic light design is named after a leather strap. The narrow and elegant leather gives Strap both a warm and raw look, which balances between the classic and the industrial. It comes with two leather straps in brown and black respectively, so it's up to you to give your Strap the final look. Design by Bjørn + Balle.