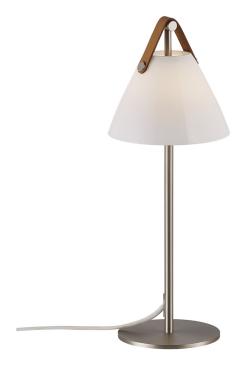

## Strap

Item number: 2020025001 Nickel

EAN: 5704924000386 Packaging unit 3 Material: Metal/Glass

IP20, Class 2 (Double isolated), 230V Cord: 250 cm, White textile cable Can the cable be replaced? No

Switch on the cable

G9, Max. 25W, Light source not included

Area: Indoor

Energy class A++ - D

Glass and leather go well with the light Nordic style. The combination of these materials also allows the light to visually interact with a modern interior, where combining materials is one of the biggest current trends. With Strap it seems obvious – just as obvious as how a Nordic light design is named after a leather strap. The narrow and elegant leather gives Strap both a warm and raw look, which balances between the classic and the industrial. It comes with two leather straps in brown and black respectively, so it's up to you to give your Strap the final look. Design by Bjørn + Balle.