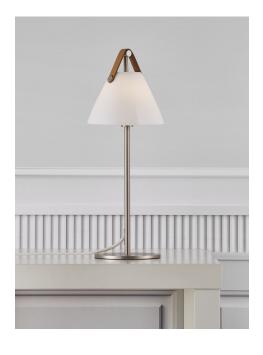

## Strap

Item number: 2020025001 Nickel

EAN: 5704924000386 Packaging unit 3 Material: Metal/Glass

IP20, Class 2 (Double isolated), 230V Cord: 250 cm, White textile cable Can the cable be replaced? No

Switch on the cable

G9, Max. 25W, Light source not included

Area: Indoor

Energy class A++ - D

Glass and leather go well with the light Nordic style. The combination of these materials also allows the light to visually interact with a modern interior, where combining materials is one of the biggest current trends. With Strap it seems obvious – just as obvious as how a Nordic light design is named after a leather strap. The narrow and elegant leather gives Strap both a warm and raw look, which balances between the classic and the industrial. It comes with two leather straps in brown and black respectively, so it's up to you to give your Strap the final look. Design by Bjørn + Balle.