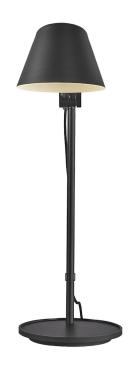

## **Stay Long Table**

Height (cm): 53.1 Projection (cm): 58.7 Shade diameter (cm): 15 Tube diameter (cm): 1.57

## **Stay Long Table**

Item number: 2020445003 Black

EAN: 5704924000966 Packaging unit 2

Material: Metal/Aluminium

IP20, Class 2 (Double isolated), 230V Cord: 250 cm, Black textile cable Can the cable be replaced? No

Switch on the fixture

E27, Max. 40W, Light source not included

Area: Indoor

Stay is designed by Danish Maria Berntsen and is functional and beautiful lighting in one and the same design. Stay has several nice features, where the lamp's flexible swivel mechanism makes it possible to direct the light and create optimal lighting conditions. Furthermore, the switch is discreetly placed behind the lamp head, making it easy and convenient to turn the light on and off. Thus, Stay combines great flexibility and elegant appearance in a highly convincing way.