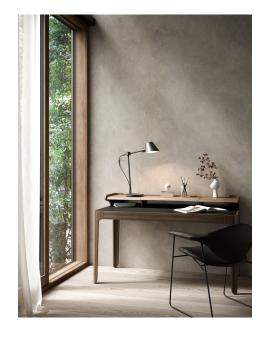

Switch on the fixture

E27, Max. 40W, Light source not included

Area: Indoor

Stay is designed by Danish Maria Berntsen and is functional and beautiful lighting in one and the same design. Stay has several nice features, where the lamp's flexible swivel mechanism makes it possible to direct the light and create optimal lighting conditions. Furthermore, the switch is discreetly placed behind the lamp head, making it easy and convenient to turn the light on and off. Thus, Stay combines great flexibility and elegant appearance in a highly convincing way.