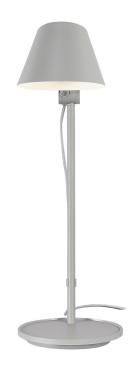

## **Stay Long Table**

Height (cm): 53.1 Projection (cm): 58.7 Shade diameter (cm): 15 Tube diameter (cm): 1.57

## **Stay Long Table**

Item number: 2020445010 Grey EAN: 5704924000973 Packaging unit 2 Material: Metal/Aluminium IP20, Class 2 (Double isolated), 230V Cord: 250 cm, Grey textile cable Can the cable be replaced? No Switch on the fixture E27, Max. 40W, Light source not included

Area: Indoor

Stay is designed by Danish Maria Berntsen and is functional and beautiful lighting in one and the same design. Stay has several nice features, where the lamp's flexible swivel mechanism makes it possible to direct the light and create optimal lighting conditions. Furthermore, the switch is discreetly placed behind the lamp head, making it easy and convenient to turn the light on and off. Thus, Stay combines great flexibility and elegant appearance in a highly convincing way.