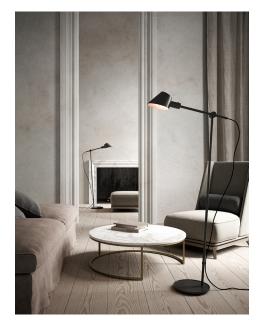

## **Stay Floor**

Height (cm): 129.2 Projection (cm): 58.7 Shade diameter (cm): 15 Tube diameter (cm): 1.57

Switch on the fixture

E27, Max. 60W, Light source not included

Area: Indoor Energy class A++ - A

Stay is designed by Danish Maria Berntsen and is functional and beautiful lighting in one and the same design. Stay has several nice features, where the lamp's flexible swivel mechanism makes it possible to direct the light and create optimal lighting conditions. Furthermore, the switch is discreetly placed behind the lamp head, making it easy and convenient to turn the light on and off. Thus, Stay combines great flexibility and elegant appearance in a highly convincing way.