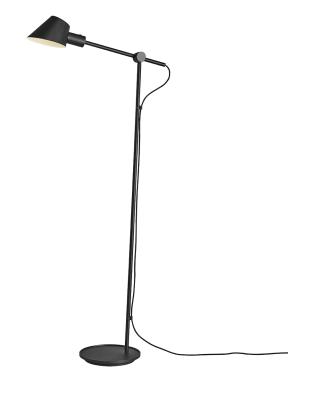

## **Stay Floor**

Height (cm): 129.2 Projection (cm): 58.7 Shade diameter (cm): 15 Tube diameter (cm): 1.57

## **Stay Floor**

Item number: 2020464003 Black

EAN: 5704924001000 Packaging unit 1

Material: Metal/Aluminium

IP20, Class 2 (Double isolated), 230V Cord: 250 cm, Black textile cable Can the cable be replaced? No

Switch on the fixture

E27, Max. 60W, Light source not included

Area: Indoor Energy class A++ - A

Stay is designed by Danish Maria Berntsen and is functional and beautiful lighting in one and the same design. Stay has several nice features, where the lamp's flexible swivel mechanism makes it possible to direct the light and create optimal lighting conditions. Furthermore, the switch is discreetly placed behind the lamp head, making it easy and convenient to turn the light on and off. Thus, Stay combines great flexibility and elegant appearance in a highly convincing way.