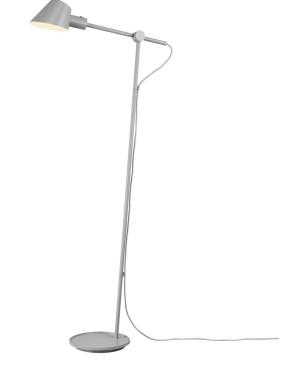

## **Stay Floor**

Height (cm): 129.2 Projection (cm): 58.7 Shade diameter (cm): 15 Tube diameter (cm): 1.57

## **Stay Floor**

Item number: 2020464010 Grey

EAN: 5704924001017 Packaging unit 1

Material: Metal/Aluminium

IP20, Class 2 (Double isolated), 230V Cord: 250 cm, Grey textile cable Can the cable be replaced? No

Switch on the fixture

E27, Max. 60W, Light source not included

Area: Indoor

Stay is designed by Danish Maria Berntsen and is functional and beautiful lighting in one and the same design. Stay has several nice features, where the lamp's flexible swivel mechanism makes it possible to direct the light and create optimal lighting conditions. Furthermore, the switch is discreetly placed behind the lamp head, making it easy and convenient to turn the light on and off. Thus, Stay combines great flexibility and elegant appearance in a highly convincing way.