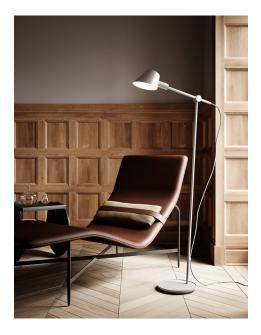

## **Stay Floor**

Height (cm): 129.2 Projection (cm): 58.7 Shade diameter (cm): 15 Tube diameter (cm): 1.57

Switch on the fixture

E27, Max. 60W, Light source not included

Area: Indoor

Stay is designed by Danish Maria Berntsen and is functional and beautiful lighting in one and the same design. Stay has several nice features, where the lamp's flexible swivel mechanism makes it possible to direct the light and create optimal lighting conditions. Furthermore, the switch is discreetly placed behind the lamp head, making it easy and convenient to turn the light on and off. Thus, Stay combines great flexibility and elegant appearance in a highly convincing way.