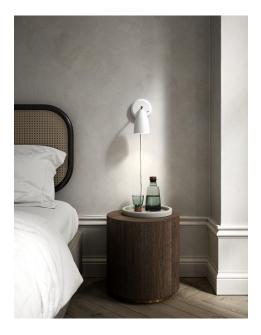

## **Nexus**

Projection (cm): 19 Shade diameter (cm): 10 Tube diameter (cm): 12.7 Tilt angle: 90°

## **Nexus**

Item number: 2020601001 White/Telegrey

EAN: 5704924002366 Packaging unit 3 Material: Metal/Plastic

IP20, Class 2 (Double isolated), 230V Cord: 250 cm, White textile cable Can the cable be replaced? Yes

GU10, Max. 6W, Light source not included

Area: Indoor

NEXUS is an exciting series that epitomises Nordic cool. The details tell the story of a light with an opulent design, for example, the toggle switch in the best retro style, and the elegant rotatable joint in solid brass. Design by Bønnelycke MDD.