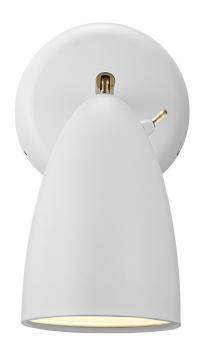

## **Nexus**

Projection (cm): 19 Shade diameter (cm): 10 Tube diameter (cm): 12.7 Tilt angle: 90°

## **Nexus**

Item number: 2020601001 White/Telegrey

EAN: 5704924002366 Packaging unit 3 Material: Metal/Plastic

IP20, Class 2 (Double isolated), 230V Cord: 250 cm, White textile cable Can the cable be replaced? Yes

GU10, Max. 6W, Light source not included

Area: Indoor

NEXUS is an exciting series that epitomises Nordic cool. The details tell the story of a light with an opulent design, for example, the toggle switch in the best retro style, and the elegant rotatable joint in solid brass. Design by Bønnelycke MDD.