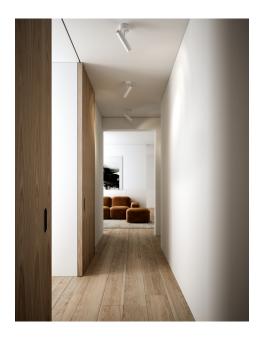

The MIB series has been extended with an elegant and minimalist spot for ceiling mounting. The spot has been developed to be mounted directly over the power outlet in the ceiling. Therefore, there is no on/off on the lamp – this is controlled by your switch in the wall. The sleek and adjustable lamp head can be directed to where you need the light. The beautiful and simple design gives a minimalist expression and will fit into many styles and interior settings. MIB series is designed by Bønnelycke mdd.