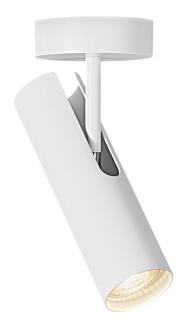

MIB 6

Width (cm): 10 Shade diameter (cm): 6 Tilt angle: 90°Wall box (cm): Ø10

## MIB 6

Item number: 2020666001 White EAN: 5704924002427 Packaging unit 3 Material: Metal IP20, Class 2 (Double isolated), 230V Can the cable be replaced? No GU10, Max. 8W, Light source not included

Area: Indoor

The MIB series has been extended with an elegant and minimalist spot for ceiling mounting. The spot has been developed to be mounted directly over the power outlet in the ceiling. Therefore, there is no on/off on the lamp – this is controlled by your switch in the wall. The sleek and adjustable lamp head can be directed to where you need the light. The beautiful and simple design gives a minimalist expression and will fit into many styles and interior settings. MIB series is designed by Bønnelycke mdd.