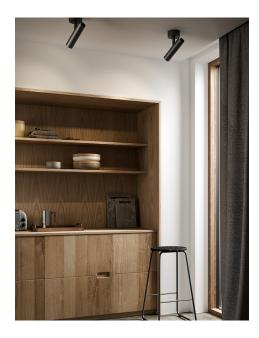

The MIB series has been extended with an elegant and minimalist spot for ceiling mounting. The spot has been developed to be mounted directly over the power outlet in the ceiling. Therefore, there is no on/off on the lamp – this is controlled by your switch in the wall. The sleek and adjustable lamp head can be directed to where you need the light. The beautiful and simple design gives a minimalist expression and will fit into many styles and interior settings. MIB series is designed by Bønnelycke mdd.