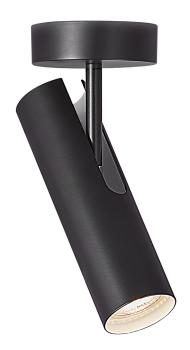

MIB 6

Width (cm): 10 Shade diameter (cm): 6 Tilt angle: 90°Wall box (cm): Ø10

## MIB 6

Item number: 2020666003 Black EAN: 5704924002434 Packaging unit 3 Material: Metal IP20, Class 2 (Double isolated), 230V Can the cable be replaced? No GU10, Max. 8W, Light source not included

Area: Indoor

The MIB series has been extended with an elegant and minimalist spot for ceiling mounting. The spot has been developed to be mounted directly over the power outlet in the ceiling. Therefore, there is no on/off on the lamp – this is controlled by your switch in the wall. The sleek and adjustable lamp head can be directed to where you need the light. The beautiful and simple design gives a minimalist expression and will fit into many styles and interior settings. MIB series is designed by Bønnelycke mdd.