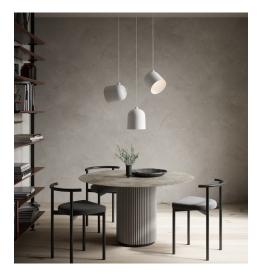

Angle is contemporary and exclusive lighting with an industrial look. The special feature of this lamp is the ability to determine the direction of the light via the magnet mounted on the cord. The lamp looks great in clusters of several units which are angled differently. It creates a gorgeous expression and adds a bit of ambience to any room. Designed by Maria Berntsen