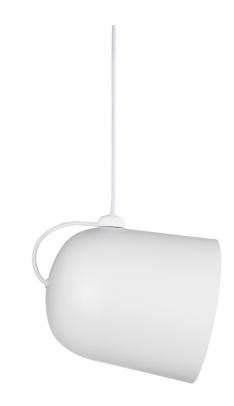

Angle

Height (cm): 31.5 Shade diameter (cm): 20.6

## Angle

Item number: 2020673001 White/Telegrey EAN: 5704924003028 Packaging unit 3 Material: Metal/Plastic IP20, Class 2 (Double isolated), Cord: 300 cm, White textile cable E27, Max. 60W, Light source Area: Indoor

Angle is contemporary and exclusive lighting with an industrial look. The special feature of this lamp is the ability to determine the direction of the light via the magnet mounted on the cord. The lamp looks great in clusters of several units which are angled differently. It creates a gorgeous expression and adds a bit of ambience to any room. Designed by Maria Berntsen