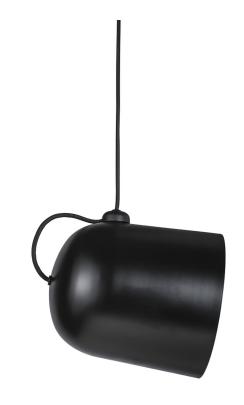

Height (cm): 31.5 Shade diameter (cm): 20.6

## **Angle**

Item number: 2020673003 Black

EAN: 5704924003035 Packaging unit 3 Material: Metal/Plastic

IP20, Class 2 (Double isolated), Cord: 300 cm, Black textile cable

E27, Max. 60W, Light source

Area: Indoor

Angle is contemporary and exclusive lighting with an industrial look. The special feature of this lamp is the ability to determine the direction of the light via the magnet mounted on the cord. The lamp looks great in clusters of several units which are angled differently. It creates a gorgeous expression and adds a bit of ambience to any room. Designed by Maria Berntsen