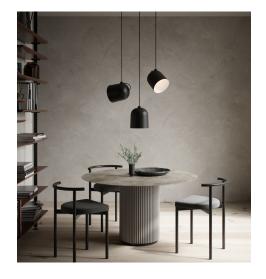

Angle is contemporary and exclusive lighting with an industrial look. The special feature of this lamp is the ability to determine the direction of the light via the magnet mounted on the cord. The lamp looks great in clusters of several units which are angled differently. It creates a gorgeous expression and adds a bit of ambience to any room. Designed by Maria Berntsen