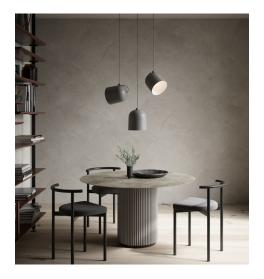

Angle is contemporary and exclusive lighting with an industrial look. The special feature of this lamp is the ability to determine the direction of the light via the magnet mounted on the cord. The lamp looks great in clusters of several units which are angled differently. It creates a gorgeous expression and adds a bit of ambience to any room. Designed by Maria Berntsen