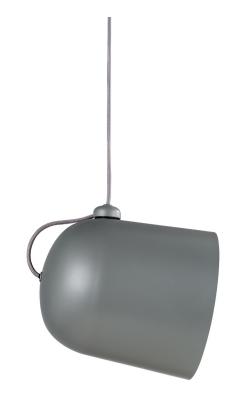

Height (cm): 31.5 Shade diameter (cm): 20.6

## **Angle**

Item number: 2020673011 Grey

EAN: 5704924003042 Packaging unit 3 Material: Metal/Plastic

IP20, Class 2 (Double isolated), Cord: 300 cm, Grey textile cable

E27, Max. 60W, Light source

Area: Indoor

Angle is contemporary and exclusive lighting with an industrial look. The special feature of this lamp is the ability to determine the direction of the light via the magnet mounted on the cord. The lamp looks great in clusters of several units which are angled differently. It creates a gorgeous expression and adds a bit of ambience to any room. Designed by Maria Berntsen