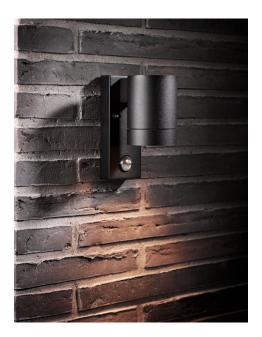

## **Tin Maxi Sensor**

## **Tin Maxi Sensor**

Item number: 21509103 Black EAN: 5701581328686

Packaging unit 3 Material: Metal/Glass IP54, Class 1 (Earth contact), 230V GU10, Max. 35W, Light source not included Parallel connection possible

Area: Outdoor Energy class A++ - D

Sensor: Integrated Sensor settings: TIME+LUX+DIS Sensor range: 0-8M Sensor type: PIR Sensor angle: 110°

Wall light with motion sensor from Nordlux, crafted in a very stylish and modern design. The light will fit perfectly on the outer wall or as a patio light.