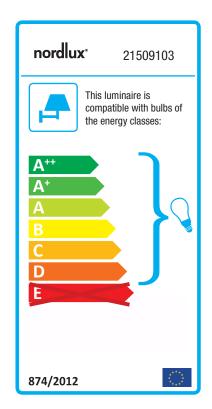

## **Tin Maxi Sensor**

Item number: 21509103 Black EAN: 5701581328686

Packaging unit 3 Material: Metal/Glass IP54, Class 1 (Earth contact), 230V GU10, Max. 35W, Light source not included Parallel connection possible

Area: Outdoor Energy class A++ - D

Sensor: Integrated Sensor settings: TIME+LUX+DIS Sensor range: 0-8M Sensor type: PIR Sensor angle: 110°

Wall light with motion sensor from Nordlux, crafted in a very stylish and modern design. The light will fit perfectly on the outer wall or as a patio light.