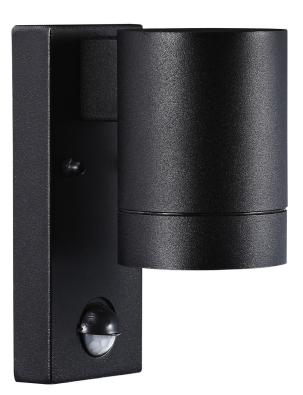

## **Tin Maxi Sensor**

## **Tin Maxi Sensor**

Item number: 21509103 Black EAN: 5701581328686

Packaging unit 3 Material: Metal/Glass IP54, Class 1 (Earth contact), 230V GU10, Max. 35W, Light source not included Parallel connection possible

Area: Outdoor Energy class A++ - D

Sensor: Integrated Sensor settings: TIME+LUX+DIS Sensor range: 0-8M Sensor type: PIR Sensor angle: 110°

Wall light with motion sensor from Nordlux, crafted in a very stylish and modern design. The light will fit perfectly on the outer wall or as a patio light.