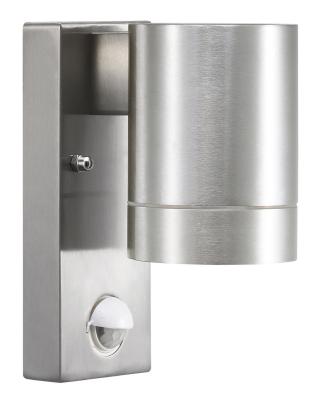

## **Tin Maxi Sensor**

## **Tin Maxi Sensor**

Item number: 21509129 Aluminium

EAN: 5701581328785

Packaging unit 3 Material: Metal/Glass

IP54, Class 1 (Earth contact), 230V

GU10, Max. 35W, Light source not included

Parallel connection possible

Area: Outdoor Energy class A++ - D

Sensor: Integrated

Sensor settings: TIME+LUX+DIS

Sensor range: 0-8M Sensor type: PIR Sensor angle: 110°

Wall light with motion sensor from Nordlux, crafted in a very stylish and modern design. The light will fit perfectly on the outer wall or as a patio light.