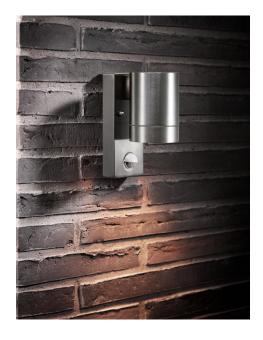

## **Tin Maxi Sensor**

## **Tin Maxi Sensor**

Item number: 21509129 Aluminium

EAN: 5701581328785

Packaging unit 3 Material: Metal/Glass

IP54, Class 1 (Earth contact), 230V

GU10, Max. 35W, Light source not included

Parallel connection possible

Area: Outdoor Energy class A++ - D

Sensor: Integrated

Sensor settings: TIME+LUX+DIS

Sensor range: 0-8M Sensor type: PIR Sensor angle: 110°

Wall light with motion sensor from Nordlux, crafted in a very stylish and modern design. The light will fit perfectly on the outer wall or as a patio light.