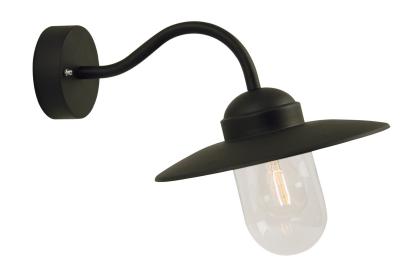

## Luxembourg

Item number: 22671003 Black EAN: 5701581004047

Packaging unit 3

Material: Galvanized steel/Glass IP54, Class 2 (Double isolated), 230V E27, Max. 60W, Light source not included Parallel connection possible

Area: Outdoor Energy class A++ - D

This elegant wall light from the Nordlux Luxembourg series is a classic outdoor wall light with a glass dome to provide beautiful lighting at your entrance, in the driveway, garage, on the terrace, or on the patio. The light can be connected in parallel with several lights and is equipped with an LED bulb.