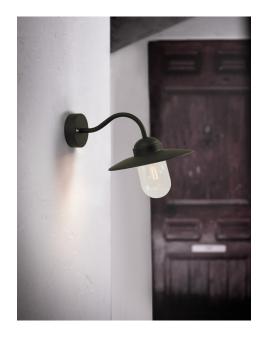

Area: Outdoor Energy class A++ - D

This elegant wall light from the Nordlux Luxembourg series is a classic outdoor wall light with a glass dome to provide beautiful lighting at your entrance, in the driveway, garage, on the terrace, or on the patio. The light can be connected in parallel with several lights and is equipped with an LED bulb.