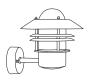

## nordlux®

Height (cm): 23 Projection (cm): 25 Shade diameter (cm): 22 Wall box (cm): Ø 9,7