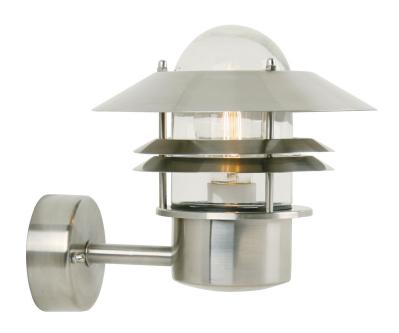

## **Blokhus**

Item number: 25011034 Stainless steel

EAN: 5701581117044

Packaging unit 3

Material: Stainless steel/Glass IP54, Class 1 (Earth contact), 230V E27, Max. 60W, Light source not included

Parallel connection possible

Area: Outdoor Energy class A++ - D

A classic light fixture from Nordlux, suitable for mounting in the driveway, at the entrance, on the terrace, or on the patio. This model is designed with an upward facing lampshade. The built-in sensor ensures that the light turns on automatically when it detects motion nearby. At the same time, it ensures that the light is not turned on unnecessarily.