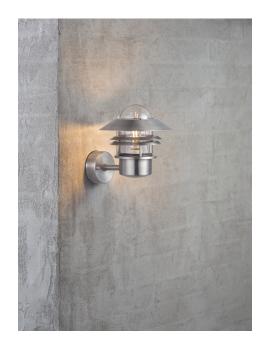

Area: Outdoor Energy class A++ - D

A classic light fixture from Nordlux, suitable for mounting in the driveway, at the entrance, on the terrace, or on the patio. This model is designed with an upward facing lampshade. The built-in sensor ensures that the light turns on automatically when it detects motion nearby. At the same time, it ensures that the light is not turned on unnecessarily.