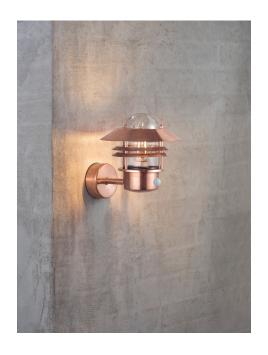

## **Blokhus Sensor**

## **Blokhus Sensor**

Item number: 25031030 Copper

EAN: 5701581118041

Packaging unit 3 Material: Copper/Glass

IP54, Class 1 (Earth contact), 230V E27, Max. 60W, Light source not included

Parallel connection possible

Area: Outdoor Energy class A++ - D

Sensor: Integrated Sensor settings: No Sensor range: 0.2-8M Sensor type: PIR Sensor angle: 100°

A classic light fixture from Nordlux, suitable for mounting in the driveway, at the entrance, on the terrace, or on the patio. This model is designed with an upward facing lampshade. The built-in sensor ensures that the light turns on automatically when it detects motion nearby. At the same time, it ensures that the light is not turned on unnecessarily.