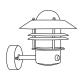

## nordlux®

Height (cm): 23 Projection (cm): 25 Shade diameter (cm): 22 Wall box (cm): Ø 9,7