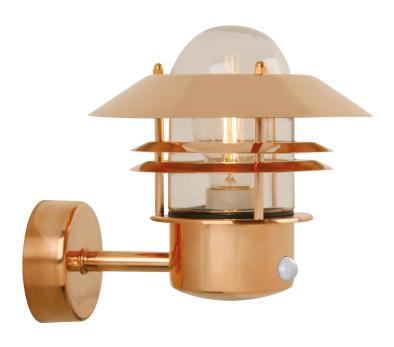

## **Blokhus Sensor**

## **Blokhus Sensor**

Item number: 25031030 Copper

EAN: 5701581118041

Packaging unit 3 Material: Copper/Glass

IP54, Class 1 (Earth contact), 230V E27, Max. 60W, Light source not included

Parallel connection possible

Area: Outdoor Energy class A++ - D

Sensor: Integrated Sensor settings: No Sensor range: 0.2-8M Sensor type: PIR Sensor angle: 100°

A classic light fixture from Nordlux, suitable for mounting in the driveway, at the entrance, on the terrace, or on the patio. This model is designed with an upward facing lampshade. The built-in sensor ensures that the light turns on automatically when it detects motion nearby. At the same time, it ensures that the light is not turned on unnecessarily.