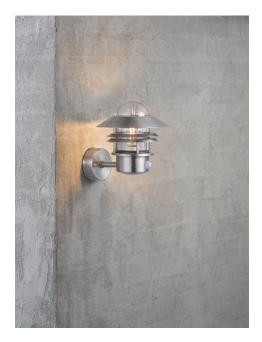

## nordlux®

Height (cm): 23 Projection (cm): 25 Shade diameter (cm): 22 Wall box (cm): Ø 9,7

## **Blokhus Sensor**

Item number: 25031034 Stainless steel EAN: 5701581120044

Packaging unit 3 Material: Stainless steel/Glass IP54, Class 1 (Earth contact), 230V E27, Max. 60W, Light source not included Parallel connection possible

Area: Outdoor Energy class A++ - D

Sensor: Integrated Sensor settings: No Sensor range: 0.2-8M Sensor type: PIR Sensor angle: 100°

A classic light fixture from Nordlux, suitable for mounting in the driveway, at the entrance, on the terrace, or on the patio. This model is designed with an upward facing lampshade. The built-in sensor ensures that the light turns on automatically when it detects motion nearby. At the same time, it ensures that the light is not turned on unnecessarily.