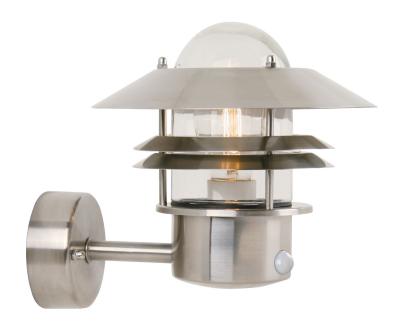

## nordlux®

Height (cm): 23 Projection (cm): 25 Shade diameter (cm): 22 Wall box (cm): Ø 9,7

## **Blokhus Sensor**

Item number: 25031034 Stainless steel EAN: 5701581120044

Packaging unit 3 Material: Stainless steel/Glass IP54, Class 1 (Earth contact), 230V E27, Max. 60W, Light source not included Parallel connection possible

Area: Outdoor Energy class A++ - D

Sensor: Integrated Sensor settings: No Sensor range: 0.2-8M Sensor type: PIR Sensor angle: 100°

A classic light fixture from Nordlux, suitable for mounting in the driveway, at the entrance, on the terrace, or on the patio. This model is designed with an upward facing lampshade. The built-in sensor ensures that the light turns on automatically when it detects motion nearby. At the same time, it ensures that the light is not turned on unnecessarily.