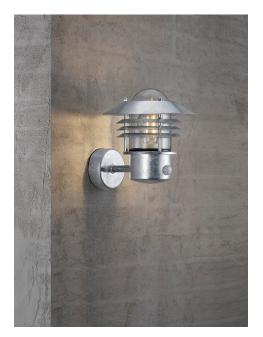

## nordlux®

Height (cm): 23 Projection (cm): 26 Shade diameter (cm): 22 Wall box (cm): Ø 9.5

## **Vejers Sensor**

Item number: 25101031 Galvanized EAN: 5701581174078

Packaging unit 3 Material: Galvanized steel/Glass IP54, Class 1 (Earth contact), 230V E27, Max. 60W, Light source not included Parallel connection possible

Area: Outdoor Energy class A++ - D

Sensor: Integrated Sensor settings: No Sensor range: 0.2-8M Sensor type: PIR Sensor angle: 100°

A classic light fixture from Nordlux, suitable for mounting in the driveway, at the entrance, on the terrace, or on the patio. This model is designed with an upward facing lampshade. The built-in sensor ensures that the light turns on automatically when it detects motion nearby. At the same time, it ensures that the light is not turned on unnecessarily.