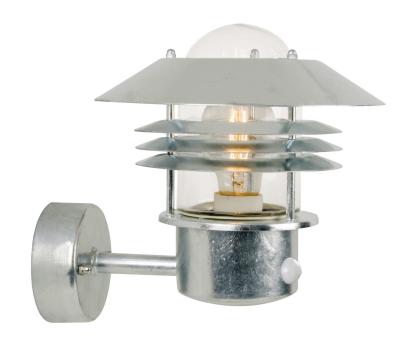

## nordlux®

Height (cm): 23 Projection (cm): 26 Shade diameter (cm): 22 Wall box (cm): Ø 9.5

## **Vejers Sensor**

Item number: 25101031 Galvanized EAN: 5701581174078

Packaging unit 3 Material: Galvanized steel/Glass IP54, Class 1 (Earth contact), 230V E27, Max. 60W, Light source not included Parallel connection possible

Area: Outdoor Energy class A++ - D

Sensor: Integrated Sensor settings: No Sensor range: 0.2-8M Sensor type: PIR Sensor angle: 100°

A classic light fixture from Nordlux, suitable for mounting in the driveway, at the entrance, on the terrace, or on the patio. This model is designed with an upward facing lampshade. The built-in sensor ensures that the light turns on automatically when it detects motion nearby. At the same time, it ensures that the light is not turned on unnecessarily.