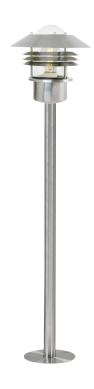

## nordlux®

Height (cm): 100 Shade diameter (cm): 22 Tube diameter (cm): 3.5

## Vejers

Item number: 25118034 Stainless steel EAN: 5701581052079

Packaging unit 3 Material: Stainless steel/Glass IP54, Class 2 (Double isolated), 230V E27, Max. 60W, Light source not included Parallel connection possible

Area: Outdoor Energy class A++ - D

A classic light fixture from Nordlux, suitable for mounting in the driveway, at the entrance, on the terrace, or on the patio. An elegant garden light, whose simple and classic design makes it very useful. The light can be placed next to the mailbox or along walkways.