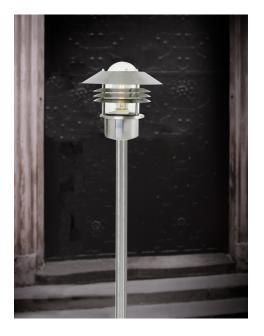

## Vejers

Item number: 25118034 Stainless steel EAN: 5701581052079

Packaging unit 3 Material: Stainless steel/Glass IP54, Class 2 (Double isolated), 230V E27, Max. 60W, Light source not included Parallel connection possible

Area: Outdoor Energy class A++ - D

A classic light fixture from Nordlux, suitable for mounting in the driveway, at the entrance, on the terrace, or on the patio. An elegant garden light, whose simple and classic design makes it very useful. The light can be placed next to the mailbox or along walkways.