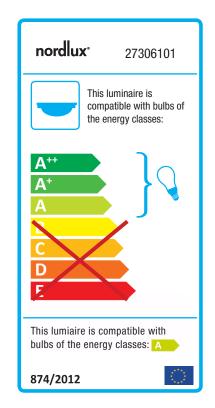

Area: Outdoor Energy class A++ - A

## Lightsource info (pr. lightsource)

Lumen: 1200 Lumen/Watt: 66,66 Lifetime: 12000 On/Off: 3000 Colour temperature: 4000K RA: 80 Beam angle: 180° Dimmable: No

Energy class A

Convenient and powerful fluorescent lighting fixture from Nordlux, suitable for spaces where the lighting demands a bit extra. The fixture is waterproof and therefore well-suited for humid environments, such as the garage, workshop, the basement, etc.