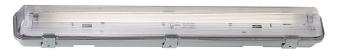

## Works IP65 1x18W

Item number: 27306101 Grey EAN: 5701581194076

Packaging unit 6 Material: Plastic IP65, Class 1 (Earth contact), 230V G13, Max. 18W, Light source incl. 18w t8 Parallel connection possible