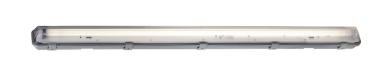

## Works IP65 1x36W

Item number: 27316101 Grey EAN: 5701581195073

Packaging unit 6 Material: Plastic

IP65, Class 1 (Earth contact), 230V G13, Max. 36W, Light source incl. 36w t8

Parallel connection possible