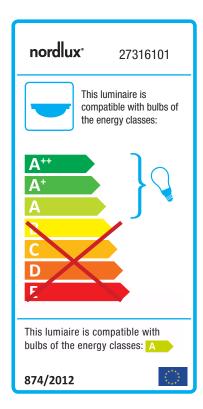

Area: Outdoor Energy class A++ - A

## Lightsource info (pr. lightsource)

Lumen: 2500 Lumen/Watt: 93 Lifetime: 16000 On/Off: 3000

Colour temperature: 4000K

RA: 80

Beam angle: 360° Dimmable: No

Energy class A

Convenient and powerful fluorescent lighting fixture from Nordlux, suitable for spaces where the lighting demands a bit extra. The fixture is waterproof and therefore well-suited for humid environments, such as the garage, workshop, the basement, etc.