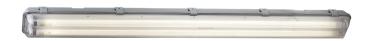

## Works IP65 2x36W

Item number: 27336101 Grey EAN: 5701581197077

Packaging unit 3 Material: Plastic

IP65, Class 1 (Earth contact), 230V

G13, Max. 2X36W, Light source incl. 2x36w t8

Parallel connection possible

## Lightsource info (pr. lightsource)

Lumen: 2250 Lumen/Watt: 93 Lifetime: 16000 On/Off: 3000

Colour temperature: 4000K

RA: 80

Beam angle: 360° Dimmable: No

Energy class A

Convenient and powerful fluorescent lighting fixture from Nordlux, suitable for spaces where the lighting demands a bit extra. The fixture is waterproof and therefore well-suited for humid environments, such as the garage, workshop, the basement, etc.