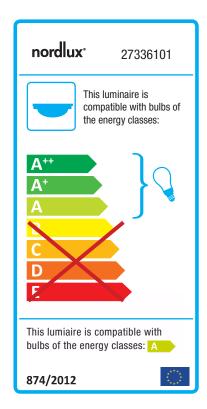

Area: Outdoor Energy class A++ - A

## Lightsource info (pr. lightsource)

Lumen: 2250 Lumen/Watt: 93 Lifetime: 16000 On/Off: 3000

Colour temperature: 4000K

RA: 80

Beam angle: 360° Dimmable: No

Energy class A

Convenient and powerful fluorescent lighting fixture from Nordlux, suitable for spaces where the lighting demands a bit extra. The fixture is waterproof and therefore well-suited for humid environments, such as the garage, workshop, the basement, etc.