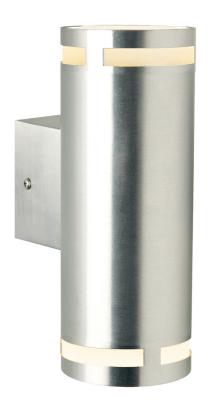

## **Can Maxi**

Item number: 28819929 Aluminium EAN: 5701581323889

Packaging unit 3

Material: Aluminium/Glass

IP54, Class 1 (Earth contact), 230V

GU10, Max. 2X35W, Light source not included

Parallel connection not possible

Area: Outdoor Energy class A++ - D

Can Maxi is an outdoor wall light from Nordlux. The wall light is crafted from aluminium, and has an elegant and unobtrusive look. The light casts a beam of light both upwards and downwards. The light is designed according to the IP54 standard, making it suitable for outdoor mounting. The GU1 socket lets you use the light with a wide range of halogen and LED bulbs, which save electricity and provides a more even and natural light.