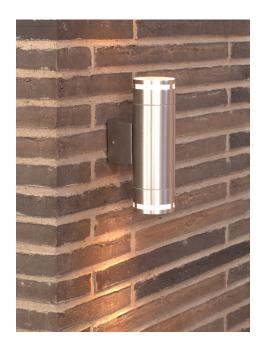

Area: Outdoor Energy class A++ - D

Can Maxi is an outdoor wall light from Nordlux. The wall light is crafted from aluminium, and has an elegant and unobtrusive look. The light casts a beam of light both upwards and downwards. The light is designed according to the IP54 standard, making it suitable for outdoor mounting. The GU1 socket lets you use the light with a wide range of halogen and LED bulbs, which save electricity and provides a more even and natural light.