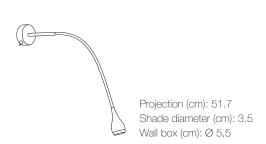

## Drop

Item number: 320131 White EAN: 7057383201312

Packaging unit 3 Material: Aluminium

IP20, Class 2 (Double isolated), 230V

Cord: 180 cm, White

Can the cable be replaced? No

Switch on the fixture

LED MODUL, Light source incl. 3w led