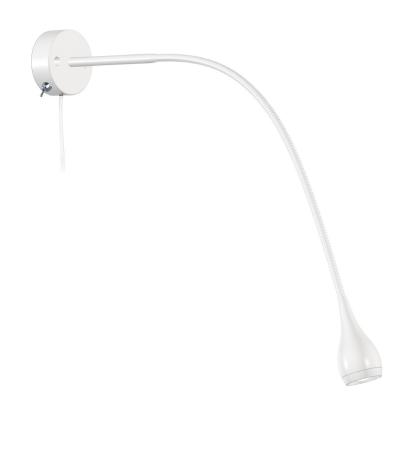

## Drop

Item number: 320131 White EAN: 7057383201312

Packaging unit 3 Material: Aluminium

IP20, Class 2 (Double isolated), 230V

Cord: 180 cm, White

Can the cable be replaced? No

Switch on the fixture

LED MODUL, Light source incl. 3w led

## Lightsource info (pr. lightsource)

Lumen: 130 Lumen/Watt: 54 Lifetime: 20000 On/Off: 10000

Colour temperature: 3000K

RA: 80 Candela: 500 Beam angle: 120° Dimmable: No

Energy class A

Wall light in black with built-in LED bulb from Lampekonsulenten. The light fixture has a long flexible arm and is therefore ideal as a bedside light - also for adjustable beds.