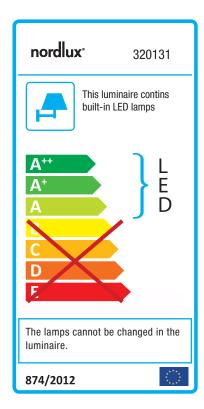

## Drop

Item number: 320131 White EAN: 7057383201312

Packaging unit 3 Material: Aluminium

IP20, Class 2 (Double isolated), 230V

Cord: 180 cm, White

Can the cable be replaced? No

Switch on the fixture

LED MODUL, Light source incl. 3w led

Area: Indoor

Energy class A++ - A

## Lightsource info (pr. lightsource)

Lumen: 130 Lumen/Watt: 54 Lifetime: 20000 On/Off: 10000

Colour temperature: 3000K

RA: 80 Candela: 500 Beam angle: 120° Dimmable: No

Energy class A

Wall light in black with built-in LED bulb from Lampekonsulenten. The light fixture has a long flexible arm and is therefore ideal as a bedside light - also for adjustable beds.